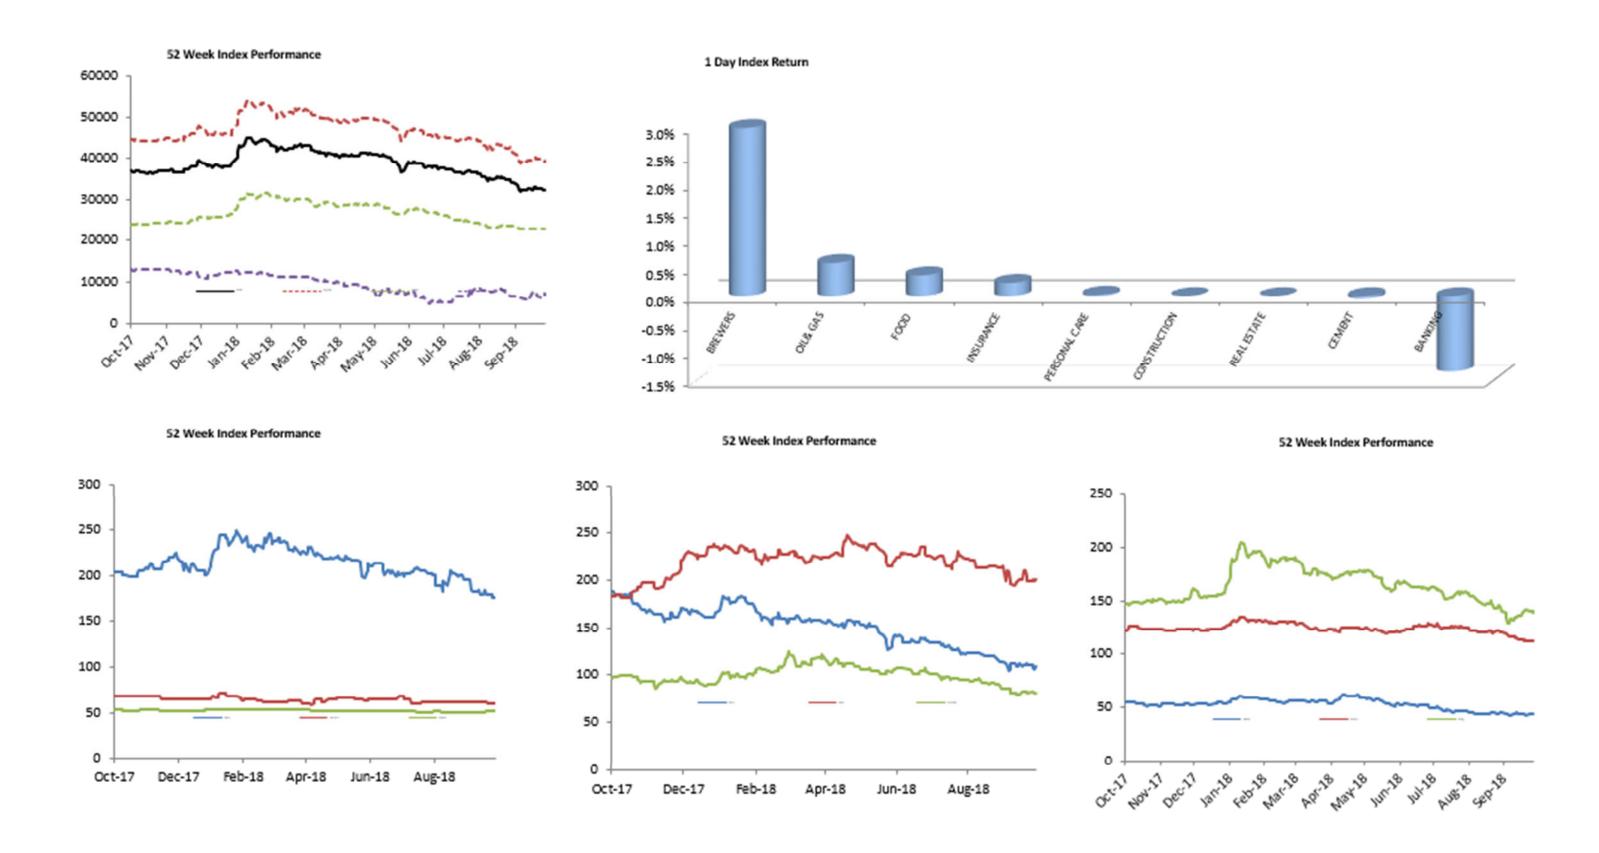

| Index Performance          |              |        |         |         |            |            |         | 52 Wk      |           |
|----------------------------|--------------|--------|---------|---------|------------|------------|---------|------------|-----------|
|                            |              | 1 Wk   | 3 Month | 6 Month |            |            | 52 Wk   | Volatility | 52 Wk Max |
| <b>ARM Sector Indices</b>  | 1 Day Return | Return | Return  | Return  | QTD Return | YTD Return | Return  | (SD)       | Drawdown  |
| BANKING                    | -1.34%       | -1.44% | -13.70% | -20.48% | -1.44%     | -10.48%    | -4.32%  | 1.26%      | -3.99%    |
| BREWERS                    | 2.98%        | -1.55% | -20.09% | -30.11% | -1.55%     | -32.28%    | -41.91% | 1.61%      | -5.16%    |
| CEMENT                     | -0.05%       | -2.21% | -13.69% | -22.63% | -2.21%     | -14.69%    | -11.65% | 1.75%      | -6.72%    |
| PERSONAL CARE              | 0.03%        | 0.03%  | -20.97% | -30.09% | 0.03%      | -9.85%     | -16.39% | 1.86%      | -5.80%    |
| CONSTRUCTION               | 0.00%        | 0.00%  | -11.08% | -1.94%  | 0.00%      | -9.19%     | -11.82% | 1.16%      | -6.44%    |
| FOOD                       | 0.37%        | 0.50%  | -11.43% | -9.82%  | 0.50%      | -14.53%    | 10.32%  | 1.39%      | -6.86%    |
| INSURANCE                  | 0.23%        | -0.47% | -12.10% | -8.62%  | -0.47%     | -9.36%     | -8.10%  | 0.69%      | -2.36%    |
| OIL& GAS                   | 0.58%        | 2.23%  | -12.35% | -21.58% | 2.23%      | -19.82%    | -18.98% | 1.23%      | -3.59%    |
| REAL ESTATE                | 0.00%        | -0.53% | -0.42%  | -3.56%  | -0.53%     | -3.01%     | -3.17%  | 0.18%      | -0.60%    |
| ARM Capitalization Indices |              |        |         |         |            |            |         |            |           |
| Large Cap (Top 10%)        | -0.19%       | -1.50% | -13.54% | -20.02% | -1.50%     | -14.65%    | -10.68% | 0.98%      | -3.76%    |
| Mid Cap (Mid 30%)          | 0.27%        | 1.04%  | -13.22% | -20.12% | 1.04%      | -11.64%    | -2.85%  | 0.79%      | -2.49%    |
| Small Cap (Bottom 60%)     | 0.70%        | 8.72%  | 33.18%  | -28.95% | 8.72%      | -42.13%    | -44.73% | 4.44%      | -18.59%   |